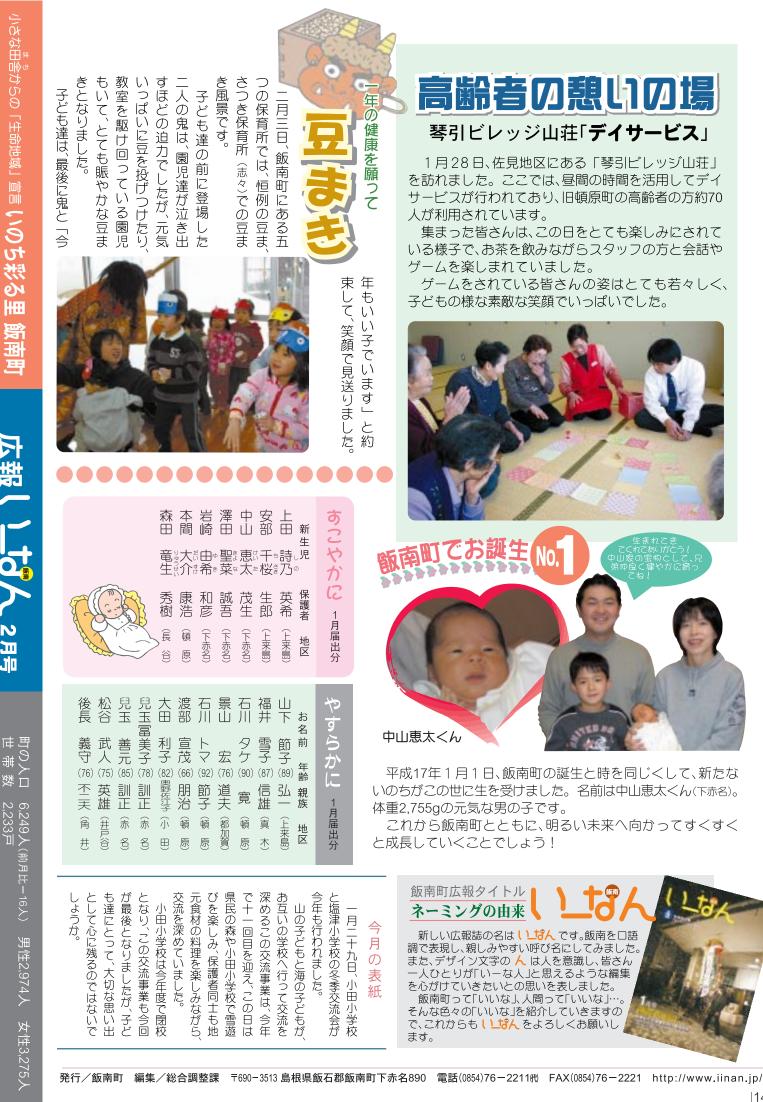

親子スキー教室 主催 教育委員会 会場 赤名スキー場

町内の小学生1年生の 親子12人が参加されました。

赤名スキークラブに指導いただき、子ども達 は一生懸命チャレンジしていました。

各競技・クラス別優勝者のご紹

介

中学校

飯南町が誕生して1ヵ月余りが経ちました。町民の皆さんも、少しずつ新しい 町になったことを実感されてきたのではないでしょうか。今回から、新町になっ て旧町の制度と違う点、新たに行う制度などをお知らせし、皆さんの生活に役立 つような情報を提供していきます。