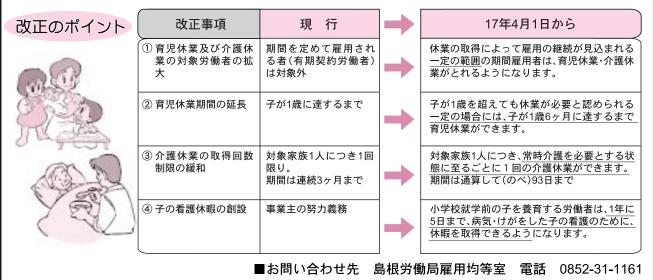

# 育児・介護休業法が改正されました!

育児や介護を行う労働者の仕事と家庭の両立をより一層推進するために、改正育児・介護休業法が昨年 12月1日に成立し、本年4月1日より実施されます。

各事業所におかれましては、改正法に沿った育児・介護休業規定等の整備が必要となります。

この税金に関する情報をインターネットでも提供しています。 http://www2.pref.shimane.jp/zeimu/島根県総務部税務課新税制対策室 (TEL 0852-22-6177)