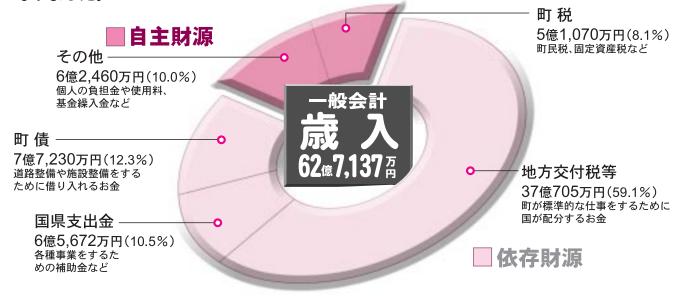

#### 一般会計 62億7,137万円

予算規模は、62億7,137万円で、旧両町の昨年度の当初予算と比較して、20.5%の減額予算となりました。

歳入

歳入のうち、町税や使用料など自前で調達できる財源(自主財源)は、18.1%と少なく、歳入のほとんどを地方交付税、国県支出金など(依存財源)に頼っています。 しかし、歳入の55.6%を占める地方交付税は、三位一体の改革などにより減額されたままであり、このため、基金を取り崩すこととしています。