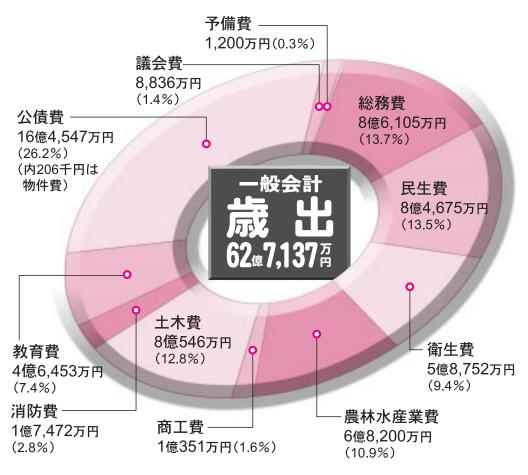

#### 一般会計 62億7,137万円

予算規模は、62億7,137万円で、旧両町の昨年度の当初予算と比較して、20.5%の減額予算となりました。

歳入

歳入のうち、町税や使用料など自前で調達できる財源(自主財源)は、18.1%と少なく、歳入のほとんどを地方交付税、国県支出金など(依存財源)に頼っています。 しかし、歳入の55.6%を占める地方交付税は、三位一体の改革などにより減額されたままであり、このため、基金を取り崩すこととしています。

#### ■総務費

| 行政改革の推進8万円               |
|--------------------------|
| 飯南町発足記念事業の実施…426万円       |
| 出前講座等広聴事業の充実・・・・16万円     |
| まちづくりの指針となる「総合振興計画」      |
| の策定(組織づくり経費)・・・・・50万円    |
| 都市と農村の交流促進を行うため「酒        |
| づくり交流館   を整備・・・・・1.970万円 |
| 姉妹都市交流や出身者会との交流を継続       |
| 450万円                    |
| 景観対策事業やフラワーイベントの実施       |
| 3.563万円                  |
|                          |
| 新しい自治のあり方を検討…906万円       |
| 新たなバス運行形態を検討30万円         |
| 民牛費                      |
|                          |

社会福祉の充実・・・・・・5.200万円 要援護老人の入所措置など・7,174万円 身体障害者保護費や訓練費など · · · · · · · 5,067万円 延長保育の実施など保育サービスの充実 ………1億8,499万円

健康なまちを目指すための地域保健推 進事業……389万円 インフルエンザなど感染症の予防 ·····902万円 健康診査や健康相談など疾病の予防 · · · · · · 3,485万円

#### ■農林水産業費

堆肥散布による循環型農業の確立 · · · · · · · · · · · · · · · · · · 593万円 新たな集落協定による中山間直接支払 事業……1億3,689万円 公社営畜産基地の整備・・・・・6,487万円 中山間総合整備事業による農道や防火 水槽の整備………3,415万円 角井地区の圃場整備・・・・・・ 600万円 国土調査の未調査地区を継続して調査 ·····1億2,641万円 森林整備のための新たな交付金 ·····3,467万円 町有林や町行造林・公社造林事業の実施

#### ■商工費

商工会への経営補助……1,765万円 商工業協同組合への貸付事業2,000万円 町外でのPRイベント参加など 355万円

· · · · · · · · 6.951万円

#### ■土木費

新市赤名線の改良工事……2億25万円 塚原和田線の改良工事……1億5万円 灰屋線の橋梁下部工事・・・・・5,160万円 花栗張戸線の改良工事・1億7,015万円

#### ■消防費

島根県消防操法大会への参加 552万円 飯南町地域防災計画を策定・284万円

#### ■教育費

中高一貫教育の推進など飯南高校への 支援…… ····· 906万円 英語指導助手2名の配置……907万円 小学校教育の充実……8,816万円 中学校教育の充実・・・・・・・6,566万円 公民館事業の充実・・・・・・2,233万円 埋蔵文化財の発掘調査事業・・ 458万円 共同調理場の整備と学校給食の一元化 ·····7.600万円