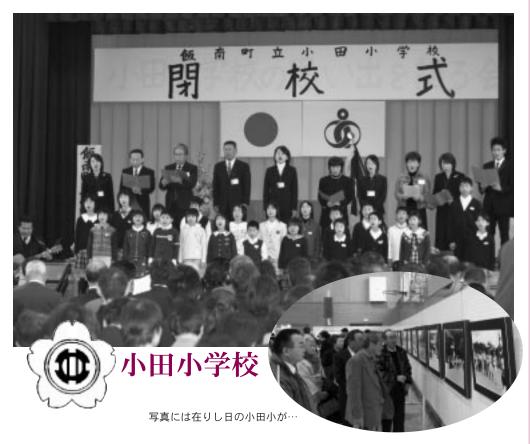

# 4つの小学校が閉校(赤名小・谷小・来島小・小田小) 三月二十日田

教職員、関係者など多くの方が教職員、関係者など多くの方がを二校に統合することとなり、一名小学校が築き上げた百三十式を行いました。これにより、一、対して、対して、対して、対した。これにより、対し、対し、

町の小学校再編計画に伴い

謝の思いも述べられました。

諸の思い出を語り合っていました。

を加しました。各小学校が歩んできた

な思い出を語り合っていました。

を小学校の式典では、山碕町

を小学校の式典では、山碕町

を小学校の式典では、山碕町

を小学校の式典では、山碕町

を小学校の式典では、山碕町

を小学校の式典では、山碕町

を小学校の式典では、山碕町

を小学校には

をがれてきたことを

をがずらいました。

いの発表が、合唱等を交えて行児童による小学校に対する思なる小田小学校と谷小学校では、統合して校舎が使われなく