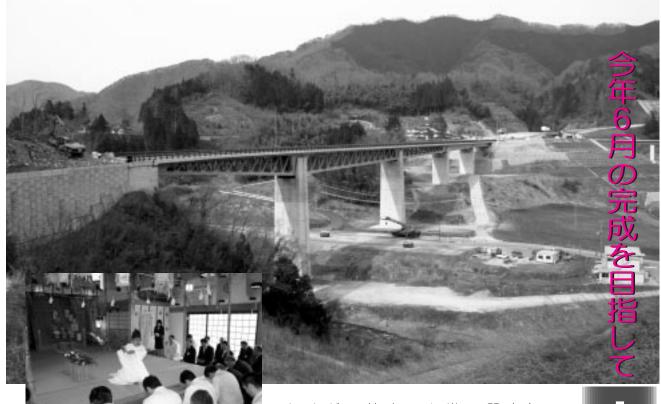

#### 赤名町民グラウンド

公民館の盆踊り大会やグラウンド ゴルフ大会などに利用されます。 谷地区

志津見ダム 関係事業の 環として ・度より 平成十五

神社で閉合式を行いました。 工事がほぼ終了し、三月二 十二日に同大橋近くの明劒

また、同大橋の上では最後のコンクリー トを投入し、閉合を完了しました。 が参列し 同神社には、山碕町長をはじめ関係者 、橋の安全祈願を行いました。

の上部

橋の上で最後のコンクリートを投入

きた「志津見大橋」 進められて

橋が完成することにより、地域の ができ、地域の活性化につながる 工事を進めます。 方が今以上に一体感を持つこと 六月の全線供用開始を目指して ことが期待されます。 今後は橋の舗装工事等を実施し この橋が完成

すると、ダム周辺主要道路の整備

はほぼ終了することとなります。

ら早期完成を待ち望まれています。

ように架かっており、地域の方か るこの橋は、志津見地域をまたぐ

県道川本波多線に新しく架か