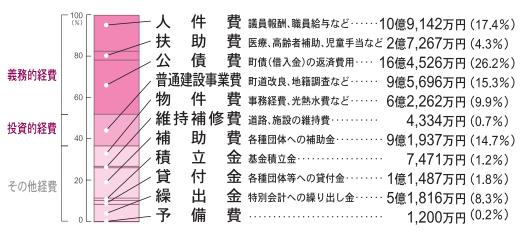

#### 義務的経費と投資的経費の割合

歳出の中では、公債費(借入金の返済)が約4分の1を占め、この公債費を減 少させることが財政上の最大課題となっています。合併した効果は、特 別職の減、職員退職などにより人件費の減(△7.2%)、事務的経費の削減な どに表れています。

今後は、行政改革を行い、財政の中期計画を策定しながら安定した財政運 営の確立を図ります。