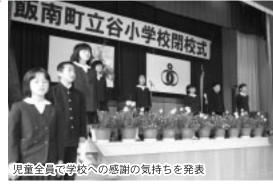

# 4つの小学校が閉校(赤名小・谷小・来島小・小田小) 三月二十日田

教職員、関係者など多くの方が教職員、関係者など多くの方がを二校に統合することとなり、一名小学校が築き上げた百三十式を行いました。これにより、一、対して、対して、対して、対した。これにより、対し、対し、

町の小学校再編計画に伴い

謝の思いも述べられました。

諸の思い出を語り合っていました。

を加しました。各小学校が歩んできた

な思い出を語り合っていました。

をがれてきたことを

をがずらいました。

いの発表が、合唱等を交えて行児童による小学校に対する思なる小田小学校と谷小学校では、統合して校舎が使われなく