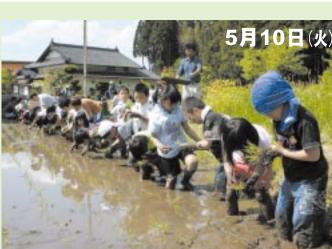

# の秋を願 採れたお米で料理をされる予定です。

半世紀前の頓原が偲ばれます

たちで行い、秋には収穫祭を開催して とで、生産の喜びを感じて欲しいと りながら、楽しそうに田植えをする 実際に土に触れて農業を体験するこ いう願いから毎年行われています。 れは、子ども達が地域の方とふれあい 姿が見られました。 員による田植えが行われました。こ 田植えから稲刈り・脱穀までを自分 田んぼには、子ども達が泥んこにな この春、赤名小の学校田で、児童全