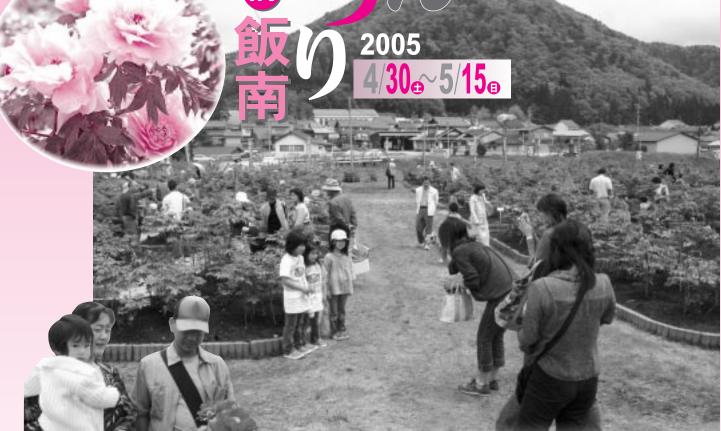

### 今月の表 紙

年四月下旬から五月上旬 き誇り、訪れる人々を楽し なぼたんが園内一面に咲 百三十品種一万本のぼた にかけて、赤や黄色など様々 んが植えてあります。 赤名観光ぼたん園には 毎

輪を咲かせていました。 ぼたんは、今年も見事な大 真心をこめて育てられた ぼたん園スタッフにより り遅い開花となりましたが 続いた影響もあり、例年よ 今年は気温の低い日

あこやかに

4月届出分

百 百 時

均も何の老舗の面構え