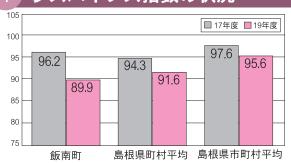

| 808,671万円 | 9,020万円 | 103,346万円  | 12.8%             | 15.8%             |

<sup>(</sup>注)人件費には一般職並びに特別職(町長、副町長、教育長、町議会議員、嘱託員、各種審議会の委員等)に支給される給料、報酬等を含みます。 実質収支とは、歳入総額から歳出総額を差し引いた決算額から、翌年度へ繰り越すべき財源を控除した額です。

#### **战員給与費の状況**(普通会計決算)

| 区分   | 職員数  |          | 給 与 費   |          |          |       |  |
|------|------|----------|---------|----------|----------|-------|--|
|      | (A)  | 給 料      | 職員手当    | 期末·勤勉手当等 | 計 (B)    | (B/A) |  |
| 18年度 | 122人 | 42,606万円 | 5,468万円 | 17,445万円 | 65,519万円 | 537万円 |  |

<sup>(</sup>注)特別会計(簡易水道事業会計、国民健康保険事業会計、公共下水道事業特別会計、病院事業会計等)を除いたものです。 職員手当とは、扶養手当、通勤手当、時間外手当、管理職手当などの諸手当で、退職手当負担金は含みません。

#### **持記事項**(給与の抑制)平成19年度

| 区分  | 減額率    |
|-----|--------|
| 町 長 | 15%    |
| 副町長 | 10%    |
| 教育長 | 10%    |
| 一般職 | 3%~10% |



#### ラスパイレス指数の状況



(注)ラスパイレス指数とは、国家公務員基準を100とした 場合の地方公務員の給与水準を示す指数です。

#### 職員の平均給料月額および平均年齢の状況

(平成19年4月1日現在)

| 職種    | 平均給料月額   | 平均年齢  |  |
|-------|----------|-------|--|
| 一般行政職 | 302,430円 | 41歳0月 |  |
| 技能労務職 | 338,292円 | 49歳9月 |  |

(注)平成19年度給与実態調査によります。

#### 職員の初任給の状況

(平成19年4月1日現在)

| ×        | 分   | 飯南町      | 国        |
|----------|-----|----------|----------|
| 一般行政職    | 大学卒 | 170,200円 | 170,200円 |
| 川又1丁正又相以 | 高校卒 | 138,400円 | 138,400円 |
| 技能労務職    | 高校卒 | 135,600円 |          |

(注)飯南町は当分の間、上記の金額より3%減額をしています。

#### 職員手当の状況 (平成19年4月1日現在)

#### (1) 期末·勤勉手当

| 区分                  | 飯百   | 有町     | 国                        |        |  |
|---------------------|------|--------|--------------------------|--------|--|
|                     | 期末手当 | 勤勉手当   | 期末手当                     | 勤勉手当   |  |
|