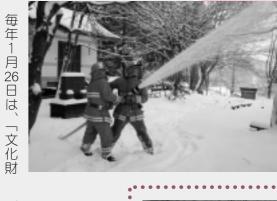

> 動をもたらします。産声が上が 共同作業」は、喜びと幸せ、感

親と、祈るような気持ちで見守 「いのち」が誕生す

康で豊かな生活を送りま.

ることの尊さを感じながら、健 と思います。そして、生きて 文化財防火デーに想定訓練を実施

全国的に防火運動が展開され災その他の災害から守るためで、文化財を火災、震 この日、法隆寺金堂壁画が焼火デー」の制定は、昭和24年の防火デー」です。「文化財防 防火デー 損したことをきっかけに始ま 毎年1 飯南町でも、この取り組み 教育委員会委員に 難波喬さんを再任 月26日は、 反南町教育委員会 再任しました。任期は 平成20年2月11日か ら4年間です。

よる「文化財火災想定訓練の一環として、飯南消防署 1月25日に赤穴八幡宮で

が発生しているという想定の 水訓練を行いました。 プ車、消防士14人が出動し、放 もと、消防タンク車、消防ポン

いと考えています。めに、文化財の保護に努めた

行いました。 この日は、同八幡宮で火災

な財産を後世に伝えていくた験を生かし、町は今後も貴重があります。今回の訓練の経町内には、30の指定文化財

の一環と

「まちづくり出前講座」は り出前講座」 好評開催中